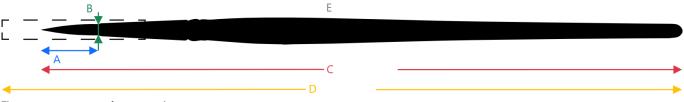

## Measurements Series 1298

| The | measurements | are | of | average | value |
|-----|--------------|-----|----|---------|-------|
|-----|--------------|-----|----|---------|-------|

| • | Size | A visible hair<br>length (mm) | B Diameter of the brush body (mm) | C Total length (without protection cap) (mm) | D Length including protection cap (mm) | E<br>Weight<br>(kg) |
|---|------|-------------------------------|-----------------------------------|----------------------------------------------|----------------------------------------|---------------------|
| 8 | 3    | 55,0                          | 2.5                               | 230                                          | 235                                    | 0.004               |