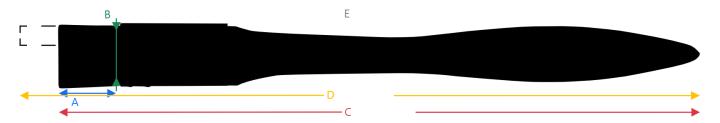

## Measurements Series 5098

The measurements are of average value

| Size | A visible hair<br>length (mm) | B Diameter of the brush body (mm) | C Total length (without protection cap) (mm) | D Length including protection cap (mm) | E<br>Weight<br>(kg) |
|------|-------------------------------|-----------------------------------|----------------------------------------------|----------------------------------------|---------------------|
| 30   | 30.0                          | 30                                | 160                                          | 165                                    | 0.018               |
| 40   | 33,0                          | 40                                | 169                                          | 174                                    | 0.025               |
| 50   | 35,0                          | 50                                | 172                                          | 177                                    | 0.034               |

The measurements are of average value