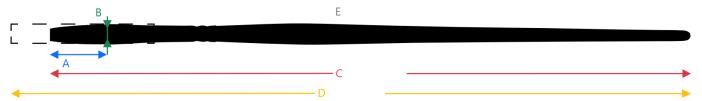

## Measurements Series 5898

The measurements are of average value

| Size | A visible hair<br>length (mm) | B Diameter of the brush body (mm) | C Total length (without protection cap) (mm) | D Length including protection cap (mm) | E<br>Weight<br>(kg) |
|------|-------------------------------|-----------------------------------|----------------------------------------------|----------------------------------------|---------------------|
| 2    | 9,0                           | 4.0                               | 176                                          | 185                                    | 0.005               |
| 4    | 10,5                          | 5.2                               | 186                                          | 195                                    | 0.006               |
| 6    | 12,0                          | 6.5                               | 192                                          | 200                                    | 0.007               |
| 8    | 14,0                          | 8.3                               | 195                                          | 200                                    | 0.008               |
| 10   | 16,0                          | 10.0                              | 225                                          | 230                                    | 0.010               |
| 12   | 18,0                          | 11.5                              | 225                                          | 235                                    | 0.012               |
| 16   | 22,0                          | 17.5                              | 255                                          | 265                                    | 0.016               |
| 20   | 28,0                          | 22.6                              | 260                                          | 270                                    | 0.029               |
| 24   | 32,0                          | 24.0                              | 260                                          | 270                                    | 0.032               |

The measurements are of average value