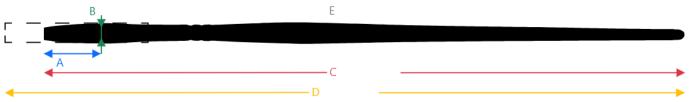

## Measurements Series 7023

The measurements are of average value

| Size | A visible hair<br>length (mm) | B Diameter of the brush body (mm) | C Total length (without protection cap) (mm) | D Length including protection cap (mm) | E<br>Weight<br>(kg) |
|------|-------------------------------|-----------------------------------|----------------------------------------------|----------------------------------------|---------------------|
| 1    | 9,0                           | 2.7                               | 290                                          | 295                                    | 0.005               |
| 2    | 12,0                          | 3.5                               | 300                                          | 305                                    | 0.006               |
| 4    | 14,0                          | 5.0                               | 300                                          | 305                                    | 0.008               |
| 6    | 17,0                          | 6.5                               | 310                                          | 315                                    | 0.010               |
| 8    | 20,0                          | 9.0                               | 320                                          | 325                                    | 0.013               |
| 10   | 22,0                          | 11.0                              | 325                                          | 330                                    | 0.014               |
| 12   | 25,0                          | 12.5                              | 330                                          |                                        | 0.017               |
| 14   | 28,0                          | 17.0                              | 340                                          |                                        | 0.028               |
| 16   | 30.0                          | 20.0                              | 340                                          |                                        | 0.030               |
| 18   | 34,0                          | 23.0                              | 345                                          |                                        | 0.041               |
| 20   | 36,0                          | 25.0                              | 365                                          |                                        | 0.052               |
| 24   | 40,0                          | 32.0                              | 365                                          |                                        | 0.073               |
| 28   | 44,0                          | 39.5                              | 370                                          |                                        | 0.095               |

The measurements are of average value