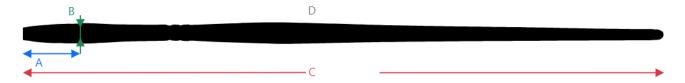

## Measurements Series 7123

The measurements are of average value

| Size | A visible hair length (mm) | B Diameter of the brush body (mm) | C Total length (without protection cap) (mm) | D Weight<br>(kg) |
|------|----------------------------|-----------------------------------|----------------------------------------------|------------------|
| 1    | 7,0                        | 2.5                               | 290                                          | 0.005            |
| 2    | 8,0                        | 3.5                               | 295                                          | 0.007            |
| 4    | 9,5                        | 5.0                               | 295                                          | 0.008            |
| 6    | 12,0                       | 7.1                               | 305                                          | 0.010            |
| 8    | 14,0                       | 9.0                               | 315                                          | 0.013            |
| 10   | 17,0                       | 11.0                              | 315                                          | 0.013            |
| 12   | 19,0                       | 14.5                              | 320                                          | 0.018            |
| 14   | 21,0                       | 18.0                              | 330                                          | 0.028            |
| 16   | 23,0                       | 21.0                              | 330                                          | 0.032            |
| 18   | 25,0                       | 24.0                              | 335                                          | 0.042            |
| 20   | 28,0                       | 26.0                              | 355                                          | 0.051            |
| 24   | 32,0                       | 33.0                              | 345                                          | 0.070            |
| 28   | 36,0                       | 39.0                              | 360                                          | 0.098            |
| 30   | 39,0                       | 42.0                              | 370                                          | 0.105            |
| 40   | 47,0                       | 47.0                              | 380                                          | 0.102            |
| 50   | 54,0                       | 58.0                              | 390                                          | 0.142            |