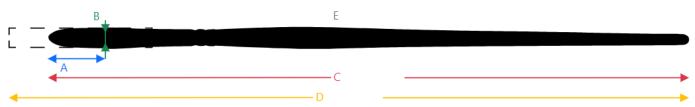

## Measurements Series 7423

The measurements are of average value

| Size | A visible hair<br>length (mm) | B Diameter of the brush body (mm) | C Total length (without protection cap) (mm) | D Length including protection cap (mm) | E<br>Weight<br>(kg) |
|------|-------------------------------|-----------------------------------|----------------------------------------------|----------------------------------------|---------------------|
| 1    | 10,0                          | 2.8                               | 285                                          | 290                                    | 0.005               |
| 2    | 12,0                          | 3.0                               | 295                                          | 300                                    | 0.007               |
| 4    | 14,0                          | 5.0                               | 300                                          | 305                                    | 0.009               |
| 6    | 15,0                          | 7.0                               | 305                                          | 310                                    | 0.010               |
| 8    | 17,0                          | 8.5                               | 320                                          | 325                                    | 0.013               |
| 10   | 20,0                          | 11.0                              | 320                                          | 325                                    | 0.013               |
| 12   | 23,0                          | 13.0                              | 325                                          |                                        | 0.016               |
| 14   | 25,0                          | 17.0                              | 340                                          |                                        | 0.025               |
| 16   | 28,0                          | 20.0                              | 340                                          |                                        | 0.031               |
| 18   | 31,0                          | 22.5                              | 345                                          |                                        | 0.042               |
| 20   | 33,0                          | 24.0                              | 360                                          |                                        | 0.052               |
| 22   | 36,0                          | 27.0                              | 360                                          |                                        | 0.063               |
| 24   | 38,0                          | 32.0                              | 365                                          |                                        | 0.073               |
| 28   | 44,0                          | 38.0                              | 370                                          |                                        | 0.091               |

The measurements are of average value