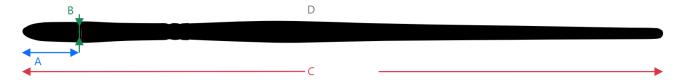

## Measurements Series 7485

The measurements are of average value

| Size | A visible hair length (mm) | B Diameter of the brush body (mm) | C Total length (without protection cap) (mm) | D Weight<br>(kg) |
|------|----------------------------|-----------------------------------|----------------------------------------------|------------------|
| 6    | 12,0                       | 8.0                               | 295                                          | 0.011            |
| 8    | 13,0                       | 9.5                               | 310                                          | 0.014            |
| 10   | 15,0                       | 11.5                              | 315                                          | 0.014            |
| 12   | 18,0                       | 12.5                              | 325                                          | 0.017            |
| 14   | 20,0                       | 14.0                              | 340                                          | 0.019            |
| 16   | 22,0                       | 16.0                              | 340                                          | 0.026            |
| 20   | 31,0                       | 20.0                              | 350                                          | 0.037            |
| 24   | 35,0                       | 23.0                              | 360                                          | 0.051            |
| 30   | 42,0                       | 30.0                              | 370                                          | 0.088            |
| 35   | 45,0                       | 38.0                              | 345                                          | 0.098            |
| 40   | 50,0                       | 45.0                              | 365                                          | 0.138            |
| 50   | 57,0                       | 55.0                              | 375                                          | 0.177            |